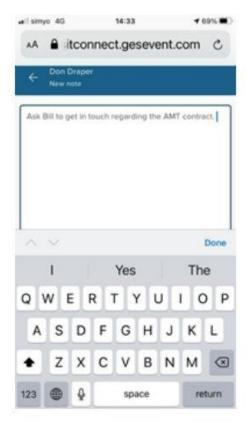

#### Collect Leads

After adding the lead, you can enter answers to questions which were setup preevent and attach images and notes.