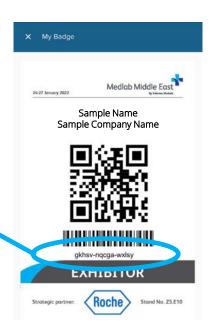

## Accessing your digital badge

- 1. You will have received an email or SMS from Arab Health / Medlab Middle East with a link to access your digital badge. This link is unique to you.
- 2. The link should be <u>opened on a mobile device</u> as your badge will not display if opened on a desktop
- 3. Clicking the link will open the Visit Connect platform in your internet browser.
- You can also access your digital badge directly within the Arab Health / Medlab app (once logged in)

## Accessing your digital badge

Once the Visit Connect page loads, accept the popup prompts and you will then see your Visit Connect main screen

- 6. On the Visit Connect main screen, select the 'Show Badge' button to view your badge
- 7. Use your badge to gain access to the exhibition halls and to share your details with other exhibitors (when scanned)

#### Collect Leads

If for some reason the scan fails, you can manually enter the visitor's 15-character code on the **Enter code** tab.

This code is three groups of five letters printed on the badge.