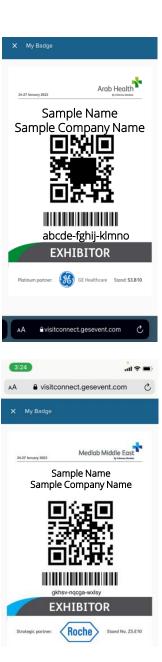

## Accessing your digital badge

Once the Visit Connect page loads, accept the popup prompts and you will then see your Visit Connect main screen

- 6. On the Visit Connect main screen, select the 'Show Badge' button to view your badge
- 7. Use your badge to gain access to the exhibition halls and to share your details with other exhibitors (when scanned)

#### Collect Leads

If for some reason the scan fails, you can manually enter the visitor's 15-character code on the **Enter code** tab.

This code is three groups of five letters printed on the badge.