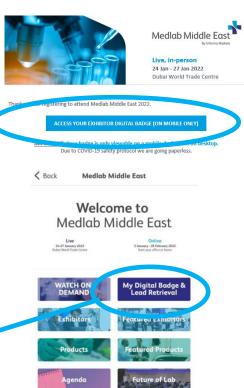

## Accessing your digital badge

- 1. You will have received an email or SMS from Arab Health / Medlab Middle East with a link to access your digital badge. This link is unique to you.
- 2. The link should be <u>opened on a mobile device</u> as your badge will not display if opened on a desktop
- 3. Clicking the link will open the Visit Connect platform in your internet browser.
- You can also access your digital badge directly within the Arab Health / Medlab app (once logged in)

## Accessing your digital badge

Once the Visit Connect page loads, accept the popup prompts and you will then see your Visit Connect main screen

- 6. On the Visit Connect main screen, select the 'Show Badge' button to view your badge
- 7. Use your badge to gain access to the exhibition halls and to share your details with other exhibitors (when scanned)