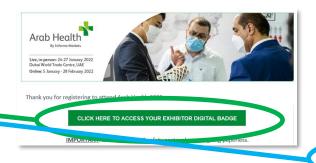

## Accessing your digital badge

- 1. You will have received an email or SMS from Arab Health / Medlab Middle East with a link to access your digital badge. This link is unique to you.
- 2. The link should be <u>opened on a mobile device</u> as your badge will not display if opened on a desktop
- 3. Clicking the link will open the Visit Connect platform in your internet browser.
- You can also access your digital badge directly within the Arab Health / Medlab app (once logged in)

## Accessing your digital badge

Once the Visit Connect page loads, accept the popup prompts and you will then see your Visit Connect main screen

- 6. On the Visit Connect main screen, select the 'Show Badge' button to view your badge
- 7. Use your badge to gain access to the exhibition halls and to share your details with other exhibitors (when scanned)