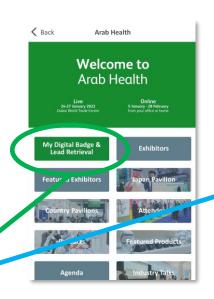

## Accessing your digital badge

Once the Visit Connect page loads, accept the popup prompts and you will then see your Visit Connect main screen

- 6. On the Visit Connect main screen, select the 'Show Badge' button to view your badge
- 7. Use your badge to gain access to the exhibition halls and to share your details with other exhibitors (when scanned)