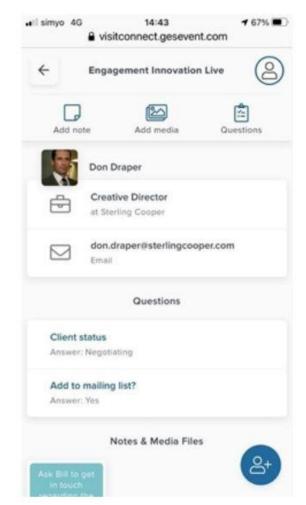

#### Collect Leads

After adding the lead, you can enter answers to questions which were setup preevent and attach images and notes.

### Review Leads in App

In the main screen of Visit Connect, you can see a list of all the leads collected. Tap on one to see the details, and you can continue to annotate after the visitor has left.