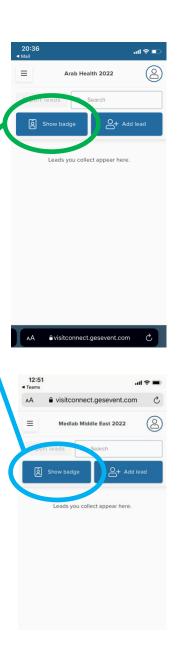

## Accessing your digital badge

Once the Visit Connect page loads, accept the popup prompts and you will then see your Visit Connect main screen

- 6. On the Visit Connect main screen, select the 'Show Badge' button to view your badge
- 7. Use your badge to gain access to the exhibition halls and to share your details with other exhibitors (when scanned)