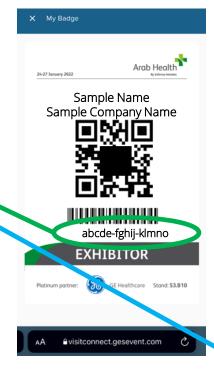

## Accessing your digital badge

- 1. You will have received an email or SMS from Arab Health / Medlab Middle East with a link to access your digital badge. This link is unique to you.
- 2. The link should be <u>opened on a mobile device</u> as your badge will not display if opened on a desktop
- 3. Clicking the link will open the Visit Connect platform in your internet browser.
- You can also access your digital badge directly within the Arab Health / Medlab app (once logged in)

## Accessing your digital badge

Once the Visit Connect page loads, accept the popup prompts and you will then see your Visit Connect main screen

- 6. On the Visit Connect main screen, select the 'Show Badge' button to view your badge
- 7. Use your badge to gain access to the exhibition halls and to share your details with other exhibitors (when scanned)

#### Collect Leads

If for some reason the scan fails, you can manually enter the visitor's 15-character code on the **Enter code** tab.

This code is three groups of five letters printed on the badge.