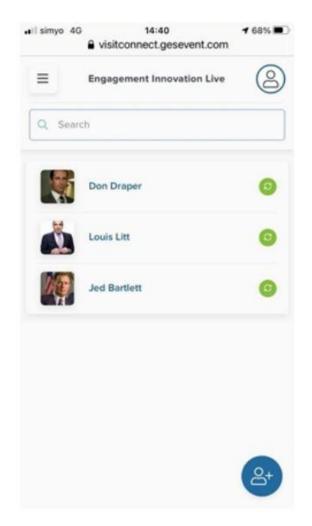

### Review Leads in App

In the main screen of Visit Connect, you can see a list of all the leads collected. Tap on one to see the details, and you can continue to annotate after the visitor has left.