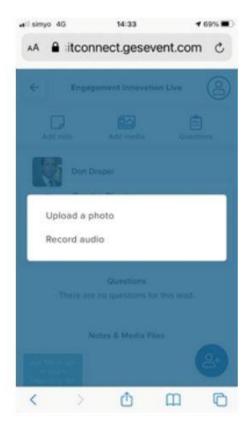

#### Collect Leads

After adding the lead, you can enter answers to questions which were setup preevent and attach images and notes.