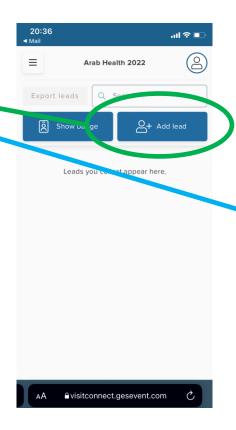

#### Collect Leads

1. Select the 'Add lead' button on the Visit Connect main screen

- 2. Allow the app to use the camera on your device
- 3. Scan the QR code on the badge of the person you want to capture as a lead
- 4. When the scan succeeds, your device may vibrate or make a sound, depending on the device settings