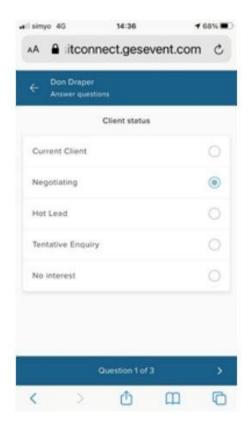

#### Collect Leads

After adding the lead, you can enter answers to questions which were setup preevent and attach images and notes.